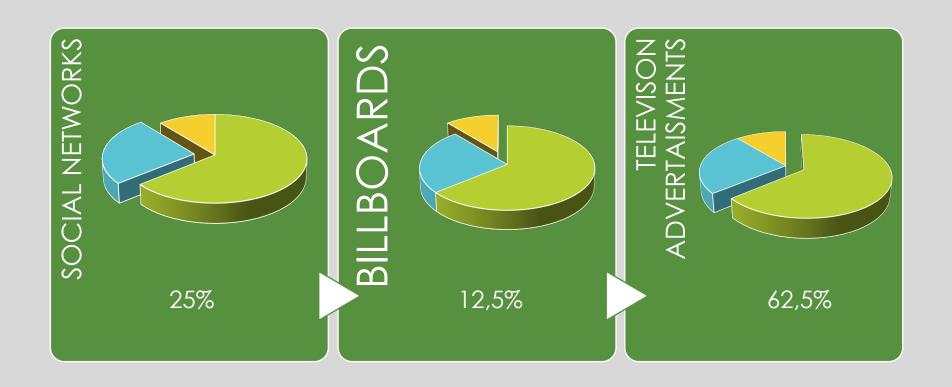

| Adults between 25 to 55/60 years old                                                                              |
| WHERE THEY LIVE/WORK               | In countries where online orders can be placed                                                                    |
| INCOME                             | low                                                                                                               |
| WHERE THEY BUY THE PRODUCT/SERVICE | In our online website                                                                                             |
| HOW MUCH/MANY THEY BUY OR SELL     | Based on how many table games want to sell or buy                                                                 |



## WE GET ADVERTISING THANKS



## PLACE AND BUDGET

PALACE-CORSO PESCHIERA 232, CENISIA, TORINO

WAREHOUSE- VIA SAN QUINTINO 1 BIS, VIA ROMA, TORINO

BUDGET: 1MILLION €