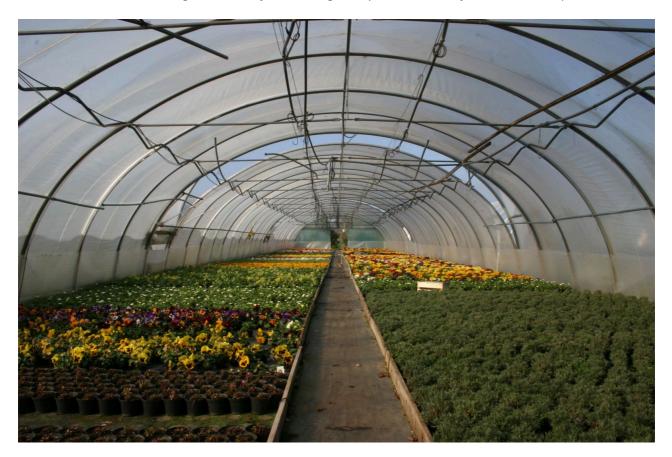

Look at this picture with your buddy – what do you see? What do you think this image has to do with climate change? Share your thoughts! (CC BY 3.0 by D. Reichardt)

Earth's climate has changed throughout history, gradually getting hotter or colder for long periods of time.